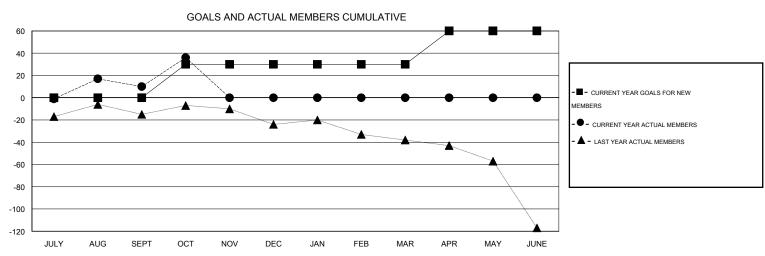

## **LOCATION ALABAMA**

 $\mathsf{GMT}\;\mathsf{CA}\;1$ 

|                             |                  | Clubs            |                  |                  | Members                     |                    |                                     |                    |                  |  |
|-----------------------------|------------------|------------------|------------------|------------------|-----------------------------|--------------------|-------------------------------------|--------------------|------------------|--|
|                             | RESUL            | TS FOR 2015-2016 |                  |                  | RESULTS FOR 2015-2016       |                    |                                     |                    |                  |  |
| QUARTER                     | NEW CLUB<br>GOAL | NEW CLUBS        | DROPPED<br>CLUBS | NET<br>GAIN/LOSS | QUARTER                     | NEW MEMBER<br>GOAL | CHARTER AND<br>NEW MEMBERS<br>ADDED | DROPPED<br>MEMBERS | NET<br>GAIN/LOSS |  |
| JULY/AUG/SEPT               | 0                | 0                | 0                | 0                | JULY/AUG/SEPT               | 0                  | 35                                  | 25                 | 10               |  |
| OCT/NOV/DEC                 | 1                | 1                | 0                | 1                | OCT/NOV/DEC                 | 30                 | 32                                  | 6                  | 26               |  |
| JAN/FEB/MAR<br>APR/MAY/JUNE | 0<br>1           | 0                | 0                | 0                | JAN/FEB/MAR<br>APR/MAY/JUNE | 0<br>30            | 0                                   | 0                  | 0                |  |